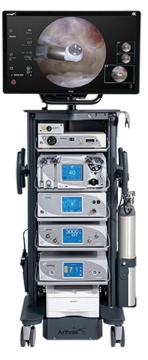

# FundanceDelta Hospital<br/>Community Health<br/>FOUNDATIONEquipment: Arthrex Synergy<br/>4K Imaging System

Charitable No. 12984-4114-RR0001

This year we are raising funds for our Surgical Services Department including a new Arthrex Synergy 4K Imaging System for our orthopedic surgeons at the Delta Hospital Campus of Care.

#### MESSAGE FROM DELTA HOSPITAL AND COMMUNITY HEALTH FOUNDATION

On behalf of Delta Hospital and Community Health Foundation, welcome to the 26th Annual Delta Health Classic! This year's tournament is dedicated to raising funds for Delta Hospital's Surgical Services Department, including a new Arthrex Synergy 4K Imaging System for our orthopedic surgery team. This cutting-edge tower provides ultra-highdefinition imaging for minimally invasive procedures, enhancing precision, surgical outcomes, and patient safety and is crucial for expanding Delta Hospital's orthopedic surgical capabilities and maintaining a high level of care.